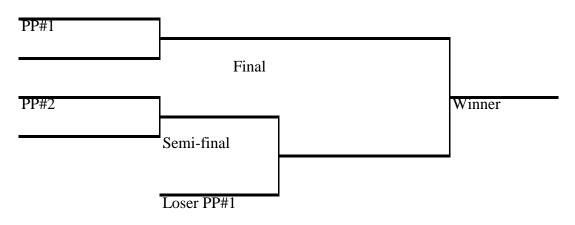

## Four team double round robin.

All teams make the Page Playoff bracket

Note: There are no tiebreaker games

Note: Ties are broken using head to head record or Draw Shot Challenge

**Note**: For the Semi-Final and Final games, teams may select any rocks of their colour from any sheets used during the championship

|        | Sheet A    | Sheet B |
|--------|------------|---------|
| Draw 1 | 1 vs 2     | 3 vs 4  |
| Draw 2 | 4 vs 1     | 2 vs 3  |
| Draw 3 | 2 vs 4     | 3 vs 1  |
| Draw 4 | 1 vs 3     | 4 vs 2  |
| Draw 5 | 3 vs 2     | 1 vs 4  |
| Draw 6 | 4 vs 3     | 2 vs 1  |
| Draw 7 | PP#1       | PP#2    |
| Draw 8 | Semi-Final |         |
| Draw 9 | Final      |         |